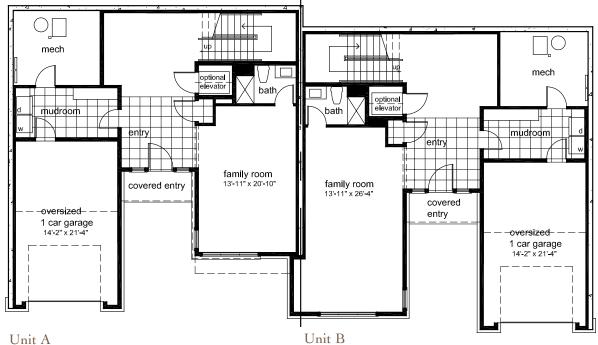

## LOWER LEVEL

\*Wet bar optional Belleview Series (Snowmass Road). See Features & Amenities

Villas CUMMIT

Belleview Series

The developer reserves the right to change floor plans, specifications, features, finishes and pricing without prior notice or obligation.

# Belleview Series Four Bedroom

| SQUARE FOOTAGE | Unit A |
|----------------|--------|

Unit A

| Lower level  | 940 sq. ft.  |
|--------------|--------------|
| Main level   | 1270 sq. ft. |
| Upper level  | 1179 sq. ft. |
| TOTAL LIVING | 3389 sq. ft. |
| Terrace      | 200 sq. ft.  |
| Garage       | 380 sq. ft.  |

#### SQUARE FOOTAGE Unit B

Unit B

| _~           |              |
|--------------|--------------|
| Lower level  | 1042 sq. ft. |
| Main level   | 1308 sq. ft. |
| Upper level  | 1152 sq. ft. |
| TOTAL LIVING | 3502 sq. ft. |
| Terrace      | 200 sq. ft.  |
| Garage       | 380 sq. ft.  |