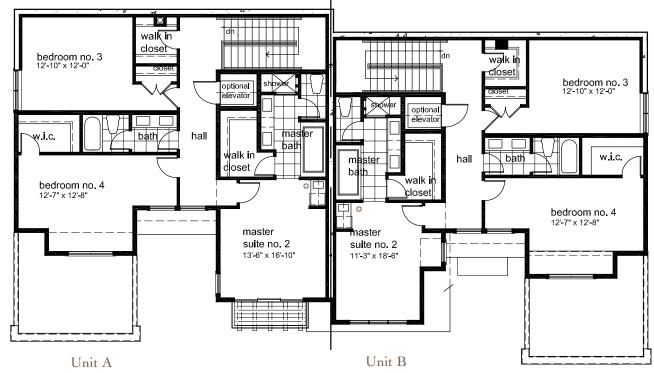

### UPPER LEVEL

# Belleview Series Four Bedroom

| SQUARE FOOTAGE | Unit A |
|----------------|--------|

Unit A

| Lower level  | 940 sq. ft.  |
|--------------|--------------|
| Main level   | 1270 sq. ft. |
| Upper level  | 1179 sq. ft. |
| TOTAL LIVING | 3389 sq. ft. |
| Terrace      | 200 sq. ft.  |
| Garage       | 380 sq. ft.  |

#### SQUARE FOOTAGE Unit B

Unit B

| _~           |              |
|--------------|--------------|
| Lower level  | 1042 sq. ft. |
| Main level   | 1308 sq. ft. |
| Upper level  | 1152 sq. ft. |
| TOTAL LIVING | 3502 sq. ft. |
| Terrace      | 200 sq. ft.  |
| Garage       | 380 sq. ft.  |