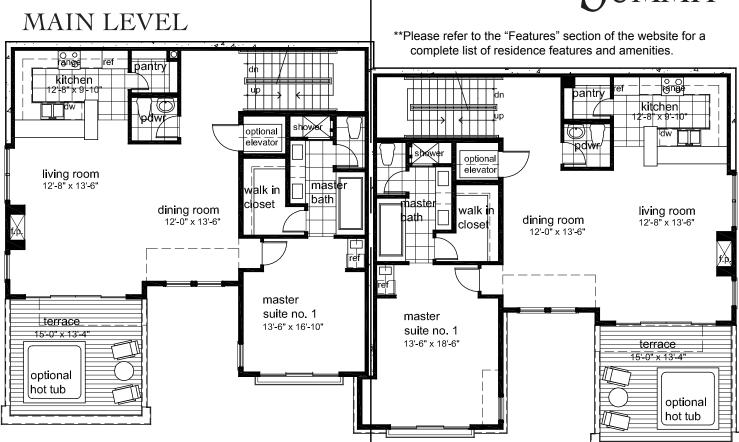

# Floor Plans

# Belleview Series Four Bedroom

| SQUARE FOOTAGE | Unit A |
|----------------|--------|

Unit A

| Lower level  | 940 sq. ft.  |
|--------------|--------------|
| Main level   | 1270 sq. ft. |
| Upper level  | 1179 sq. ft. |
| TOTAL LIVING | 3389 sq. ft. |
| Terrace      | 200 sq. ft.  |
| Garage       | 380 sq. ft.  |

#### SQUARE FOOTAGE Unit B

Unit B

| _~           |              |
|--------------|--------------|
| Lower level  | 1042 sq. ft. |
| Main level   | 1308 sq. ft. |
| Upper level  | 1152 sq. ft. |
| TOTAL LIVING | 3502 sq. ft. |
| Terrace      | 200 sq. ft.  |
| Garage       | 380 sq. ft.  |