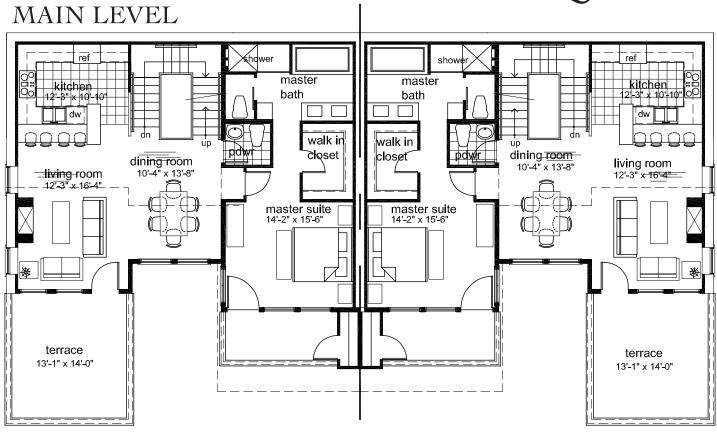

# SQUARE FOOTAGE Unit A Lower level 844 sq. ft. Main level 1054 sq. ft. Upper level 585 sq. ft. TOTAL LIVING 2483 sq. ft. Terrace 183 sq. ft.

#### Unit B

| SQUARE FOOTAGE Unit B |              |
|-----------------------|--------------|
| Lower level           | 844 sq. ft.  |
| Main level            | 1054 sq. ft. |
| Upper level           | 662 sq. ft.  |
| TOTAL LIVING          | 2560 sq. ft. |
| Terrace               | 183 sq. ft.  |
| Garage                | 426 sq. ft.  |