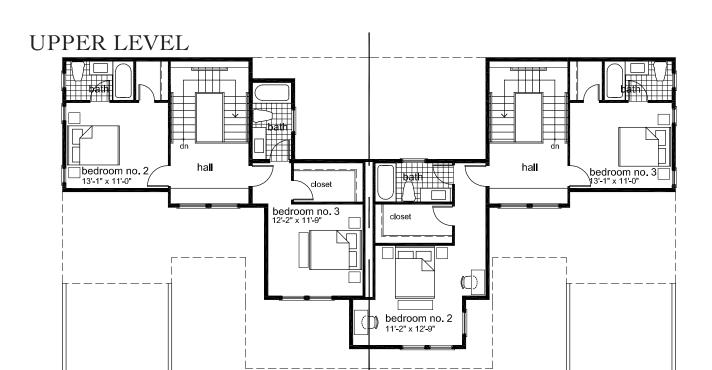

# SQUARE FOOTAGE Unit A Lower level 844 sq. ft. Main level 1054 sq. ft. Upper level 585 sq. ft. TOTAL LIVING 2483 sq. ft. Terrace 183 sq. ft.

#### Unit B

| SQUARE FOOTAGE Unit B |              |
|-----------------------|--------------|
| Lower level           | 844 sq. ft.  |
| Main level            | 1054 sq. ft. |
| Upper level           | 662 sq. ft.  |
| TOTAL LIVING          | 2560 sq. ft. |
| Terrace               | 183 sq. ft.  |
| Garage                | 426 sq. ft.  |