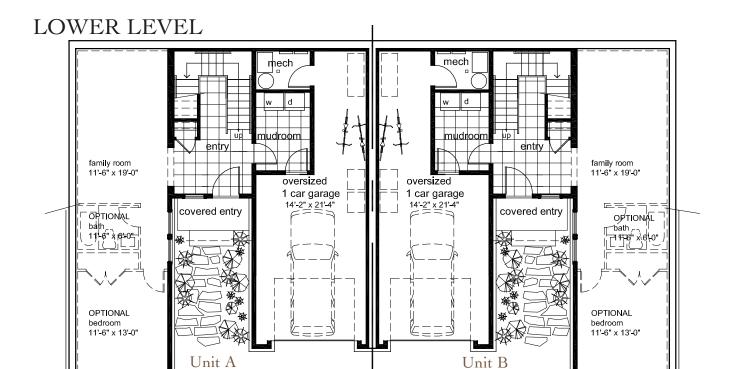

# SQUARE FOOTAGE Unit A Lower level 844 sq. ft. Main level 1054 sq. ft. Upper level 585 sq. ft. TOTAL LIVING 2483 sq. ft. Terrace 183 sq. ft.

#### Unit B

| SQUARE FOOTAGE Unit B |              |
|-----------------------|--------------|
| Lower level           | 844 sq. ft.  |
| Main level            | 1054 sq. ft. |
| Upper level           | 662 sq. ft.  |
| TOTAL LIVING          | 2560 sq. ft. |
| Terrace               | 183 sq. ft.  |
| Garage                | 426 sq. ft.  |